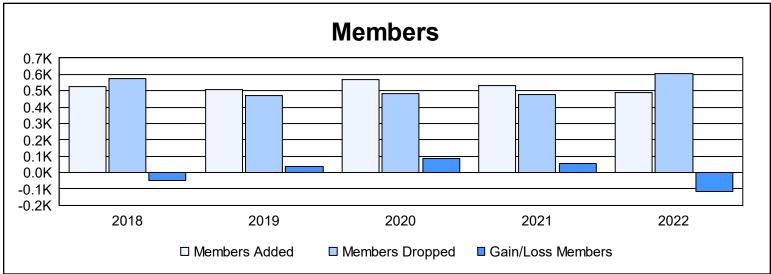

District 300D1 As of June 2022 Cumulative

| Year      | New<br>Clubs | Dropped<br>Clubs | Gain/<br>Loss<br>Clubs | New<br>Members | Charter<br>Members | Reinstate<br>Members | Transfer<br>Members | Total<br>Member<br>Added | Total<br>Members<br>Dropped | Gain/<br>Loss<br>Members |
|-----------|--------------|------------------|------------------------|----------------|--------------------|----------------------|---------------------|--------------------------|-----------------------------|--------------------------|
| 2017-2018 | 1            | 0                | 1                      | 451            | 37                 | 28                   | 8                   | 524                      | 575                         | -51                      |
| 2018-2019 | 1            | 0                | 1                      | 440            | 34                 | 27                   | 8                   | 509                      | 472                         | 37                       |
| 2019-2020 | 0            | 0                | 0                      | 520            | 8                  | 30                   | 10                  | 568                      | 480                         | 88                       |
| 2020-2021 | 0            | 0                | 0                      | 486            | 1                  | 33                   | 14                  | 534                      | 476                         | 58                       |
| 2021-2022 | 0            | 0                | 0                      | 442            | 4                  | 25                   | 15                  | 486                      | 604                         | -118                     |
| Average   | 0            | 0                | 0                      | 468            | 17                 | 29                   | 11                  | 524                      | 521                         | 3                        |