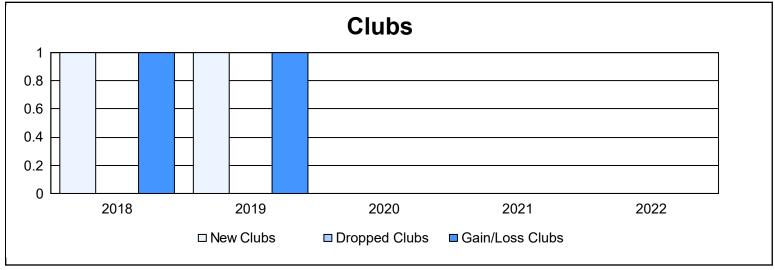

District 300D1 As of June 2022 Cumulative

| Year      | New<br>Clubs | Dropped<br>Clubs | Gain/<br>Loss<br>Clubs | New<br>Members | Charter<br>Members | Reinstate<br>Members | Transfer<br>Members | Total<br>Member<br>Added | Total<br>Members<br>Dropped | Gain/<br>Loss<br>Members |
|-----------|--------------|------------------|------------------------|----------------|--------------------|----------------------|---------------------|--------------------------|-----------------------------|--------------------------|
| 2017-2018 | 1            | 0                | 1                      | 451            | 37                 | 28                   | 8                   | 524                      | 575                         | -51                      |
| 2018-2019 | 1            | 0                | 1                      | 440            | 34                 | 27                   | 8                   | 509                      | 472                         | 37                       |
| 2019-2020 | 0            | 0                | 0                      | 520            | 8                  | 30                   | 10                  | 568                      | 480                         | 88                       |
| 2020-2021 | 0            | 0                | 0                      | 486            | 1                  | 33                   | 14                  | 534                      | 476                         | 58                       |
| 2021-2022 | 0            | 0                | 0                      | 442            | 4                  | 25                   | 15                  | 486                      | 604                         | -118                     |
| Average   | 0            | 0                | 0                      | 468            | 17                 | 29                   | 11                  | 524                      | 521                         | 3                        |